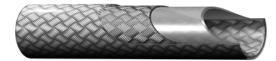

### **PBH – Parker Beverage Hose**

Construction:

Inner Layer: Food Grade PVC

Reinforcement: Synthetic fibre

Outer Layer: Food Grade PVC

#### Application:

Food quality reinforced PVC tubing is used for pressure drink dispense applications.

#### **Temperature:**

Food quality reinforced PVC should not be used at elevated temperatures, as this will drastically reduce its performance.

Colour: Natural

| Product<br>code | mm   | inch | mm         | inch | Max. Working<br>Pressure<br>at 20 °C<br>ch MPa / psi |     |
|-----------------|------|------|------------|------|------------------------------------------------------|-----|
| #               | 0    |      | $\bigcirc$ |      |                                                      |     |
| PBH-6           | 9.5  | 3/8  | 16         | 5/8  | 1.2                                                  | 175 |
| PBH-8           | 12.7 | 1/2  | 19         | 3/4  | 1.0                                                  | 145 |